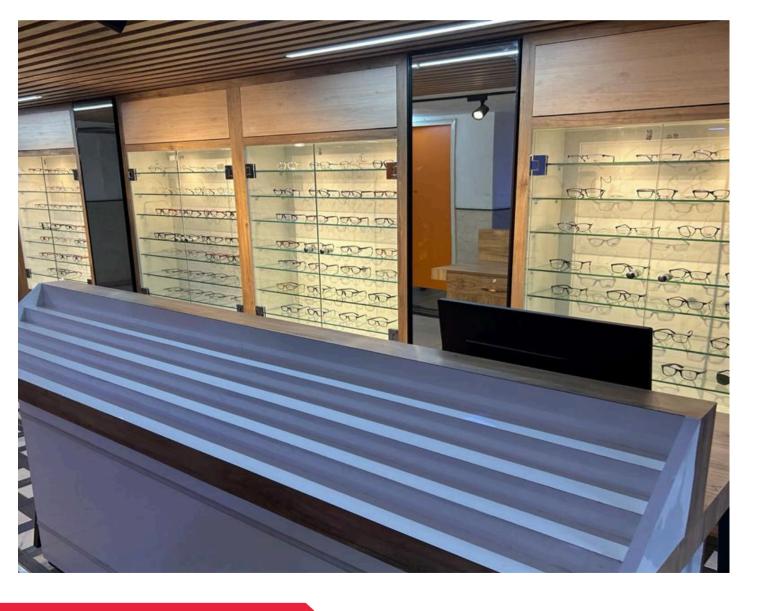

#### SANTOSH MEDICAL EYEWARE LENSKART

**Project Type** - commercial

Area -400 SQFT

Scope - Design

Timeline -30 days

**Location** - Ghaziabad