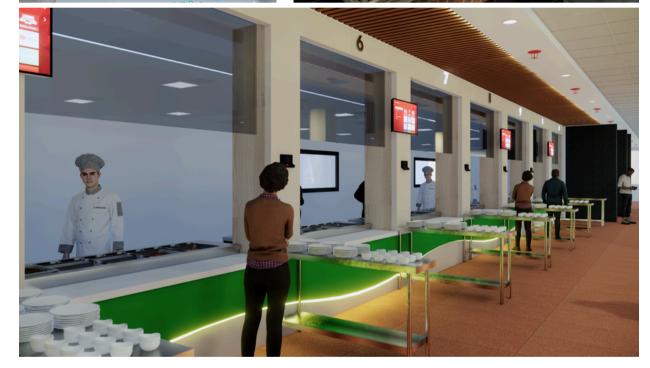

#### **HONDA-CORPORATE OFFICE**

Project Type-CORPORATE

**Area** -1,00,000 SQFT

Scope - Design and build

**Timeline** -90 Working days

**Location** - Noida

#### **HONDA-CORPORATE OFFICE**

Project Type-CORPORATE

-1,00,000 SQFT Area

- Design and build Scope

-90 Working days **Timeline** 

Location - Noida

RECEPTION-A 3Ds

#### Project Type-CORPORATE

**Area** -1,00,000 SQFT

Scope - Design and build

**Timeline** -90 Working days

**Location** - Noida