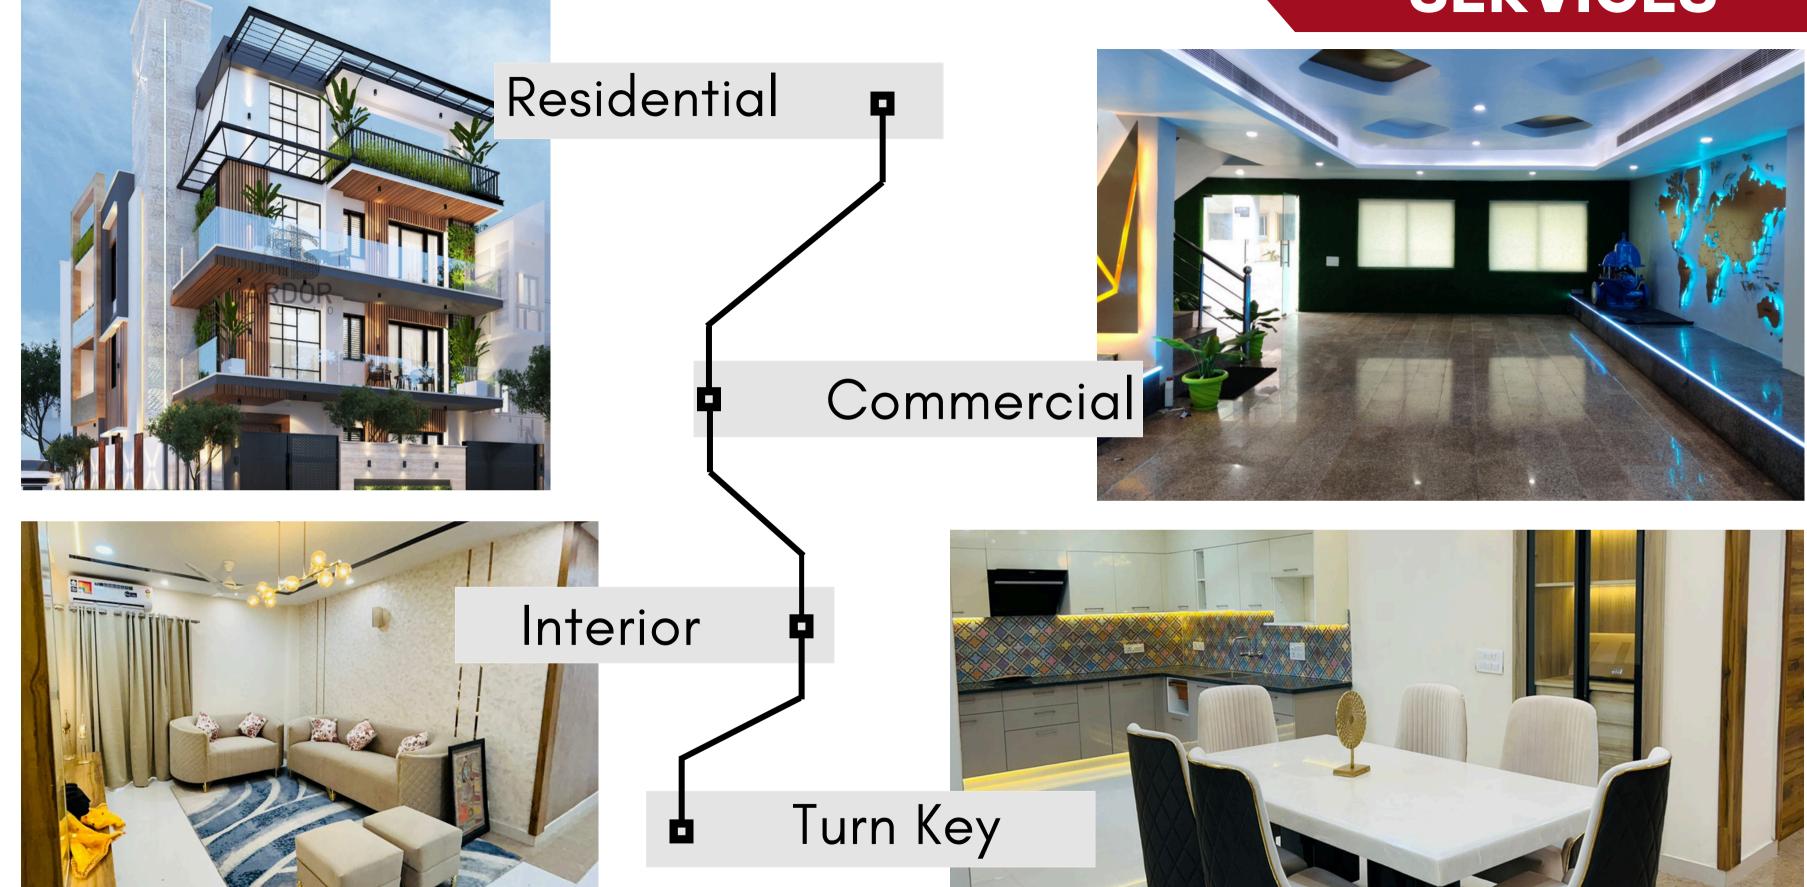

urney by working for Hafeez Contractor and RSP Bombay. Having persuade bachelors from Apeejay School of Architecture and planning, Sahil was his college representative at various national/international platforms in his college days. Was elected President for NASA India, Northern Region in 2012.



## TIMELINE





## **MILESTONE**



Project Executed



Sq, Ft Area Covered



Team Strength



Repeat Clientele



states covered with our projects across India



Year of Excellence



## **CLIENTS**





























#### CERTIFICATION

Principle Architect
at HONDA CARS PVT. LTD

(Designing of 1,00,000 sqft area in 2023-2024)

Project Architect at TECH. MAHINDRA PVT. LTD

(Designing of 60,000 sqft area in 2022-2023)

One of the highest Project Count at LIVSPACE



## **SERVICES**





## **CORE TEAM**



Mr. Hari Om Sharma Advisor



Ar. Ashi Gupta, B.Arch Project Manager



Vishal Chaudhary, MRICS, ACiArb, Construction Head



Ar. Kartik Chaudhary, B.Arch Architect & Interior Designer



Ar. Reenu Sharma, M.Arch



Ar. Raza, B.Arch, Designer



Mr. Sourabh, Area-5000 Sq.Ft., Turn key



Mr. Hemant (ATS), Area-1680 Sq.Ft., Interior Work



Flow more (sahibabad), Area-5000 Sq.Ft., Interior Work



HONDA CARS PVT LTD (greater noida), 1,00,000 SQ. FT

## **HANDOVERS**



HONDA CARS PVT LTD (greater noida), 1,00,000 SQ. FT



Mr. Mishra (Indirapuram), Area-2830 Sq.Ft., Interior Work



Mr. Tarun (Cleo Country), Area-2200 Sq.Ft., Interior Work



# INDEX



| Name of Client (Commercial) | Year       |
|-----------------------------|------------|
| Tech Mahindra