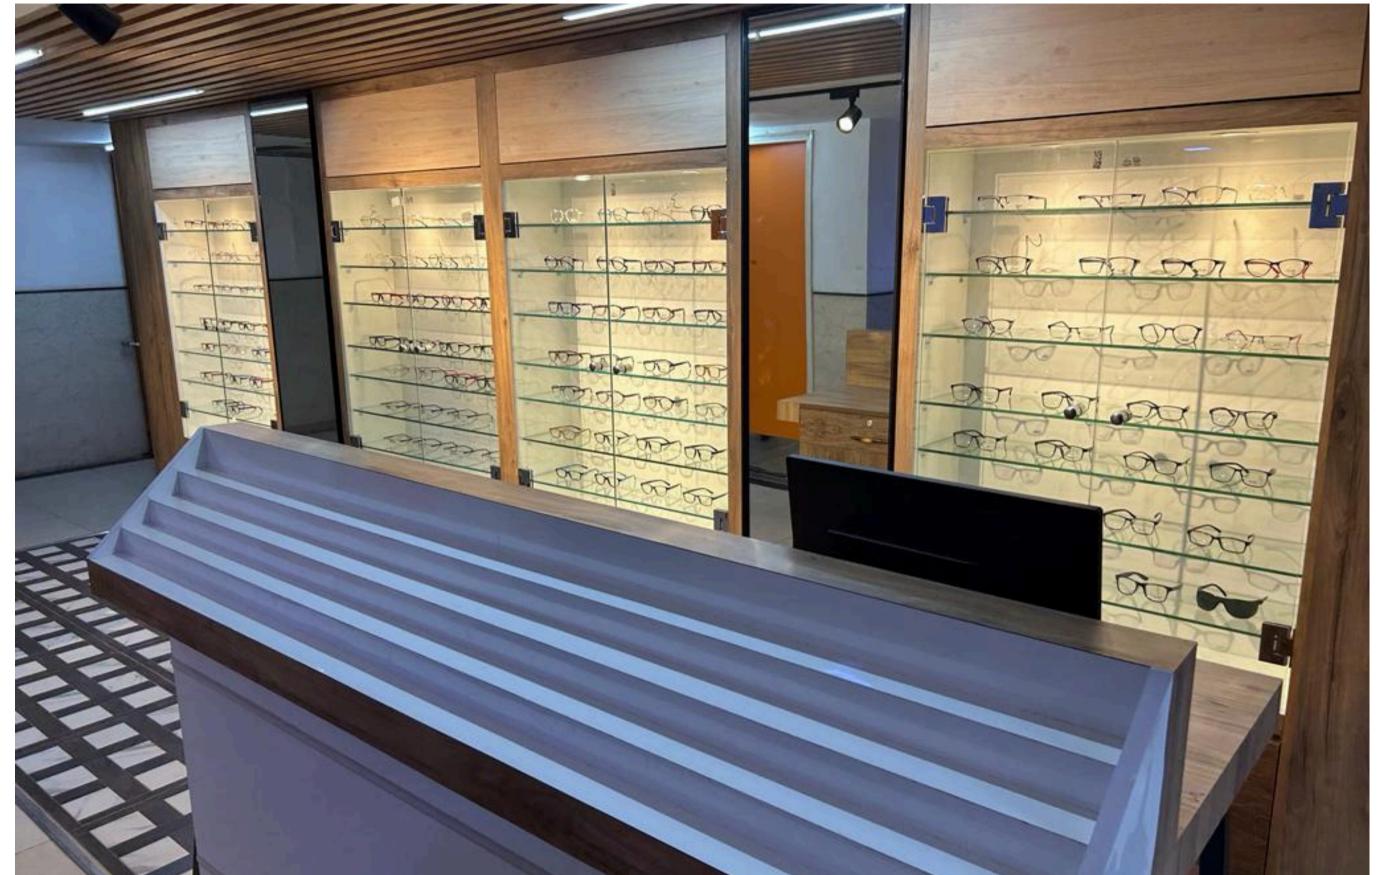

#### SANTOSH MEDICAL EYEWARE LENSKART

**Project Type** - commercial

Area -400 SQFT

Scope - Design

Timeline -30 days

**Location** - Ghaziabad