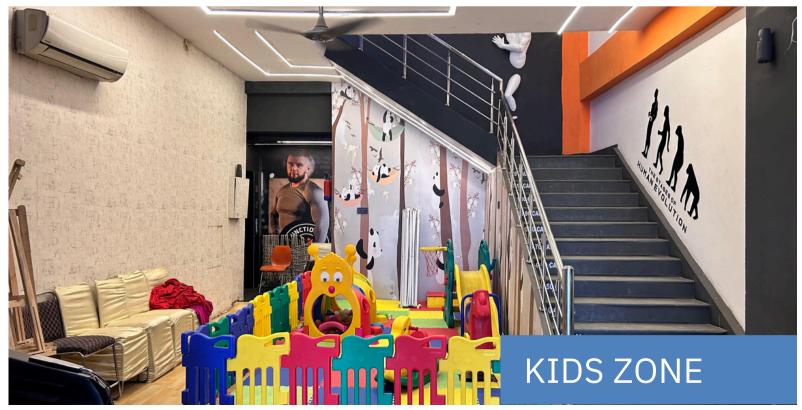

**HANDOVERS**



HONDA CARS PVT LTD (greater noida), 1,00,000 SQ. FT



Mr. Mishra (Indirapuram), Area-2830 Sq.Ft., Interior Work



Mr. Tarun (Cleo Country), Area-2200 Sq.Ft., Interior Work



# INDEX



| Name of Client (Commercial) | Year       |
|-----------------------------|------------|
| Tech Mahindra               | 2022-2023  |
| Santosh Medical             | 2023       |
| Flow More                   | 2022-2023  |
| CPWD                        | 2022-2023  |
| Vista bay                   | 2020-2021  |
| Honda Admin                 | working on |
| Honda R&D                   | Working on |



## WORK











#### Project Type-COMMERCIAL

**Area** -8,000 SQFT

Scope - Design and build

**Timeline** -90 Working days

**Location** - GHAZIABAD



#### **FUNCTIONAL FITNESS**





#### Project Type-COMMERCIAL

**Area** -8,000 SQFT

Scope - Design and build

**Timeline** -90 Working days

**Location** - GHAZIABAD









#### Project Type-COMMERCIAL

**Area** -8,000 SQFT

Scope - Design and build

**Timeline** -90 Working days

**Location** - GHAZIABAD



### **FUNCTIONAL FITNESS**





#### **TECH MAHINDRA**

Project Type-CORPORATE

**Area** -60,000 SQFT

Scope - Design and build

**Timeline** -90 Working days

**Location** - Noida











#### **TECH MAHINDRA**

Project Type-CORPORATE

**Area** -60,000 SQFT

Scope - Design and build

**Timeline** -90 Working days

**Location** - Noida









#### MR. YOGESH

Project Type-CORPORATE

Area -1500 SQFT

Scope - Design and build

**Timeline** -90 Working days

**Location** – Vashundhra









#### MR. YOGESH

P