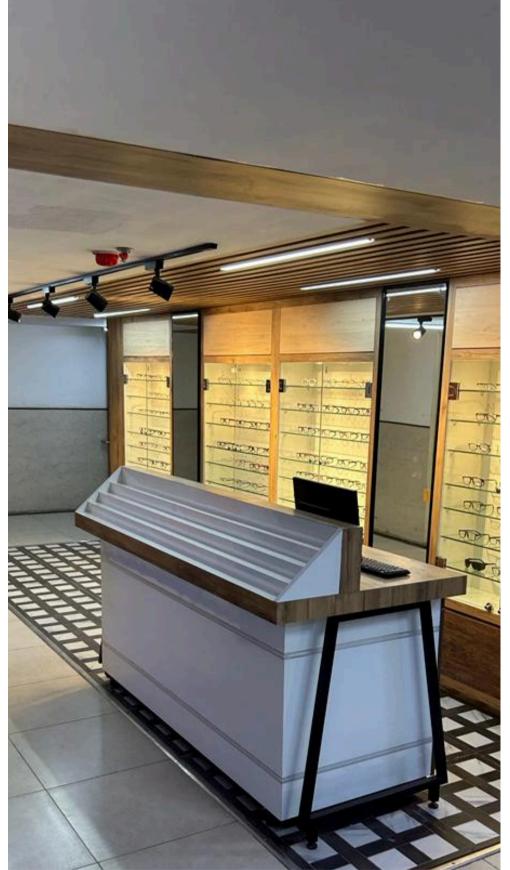

#### SANTOSH MEDICAL EYEWARE LENSKART

**Project Type** - commercial

Area -400 SQFT

Scope - Design

Timeline -30 days

**Location** - Ghaziabad