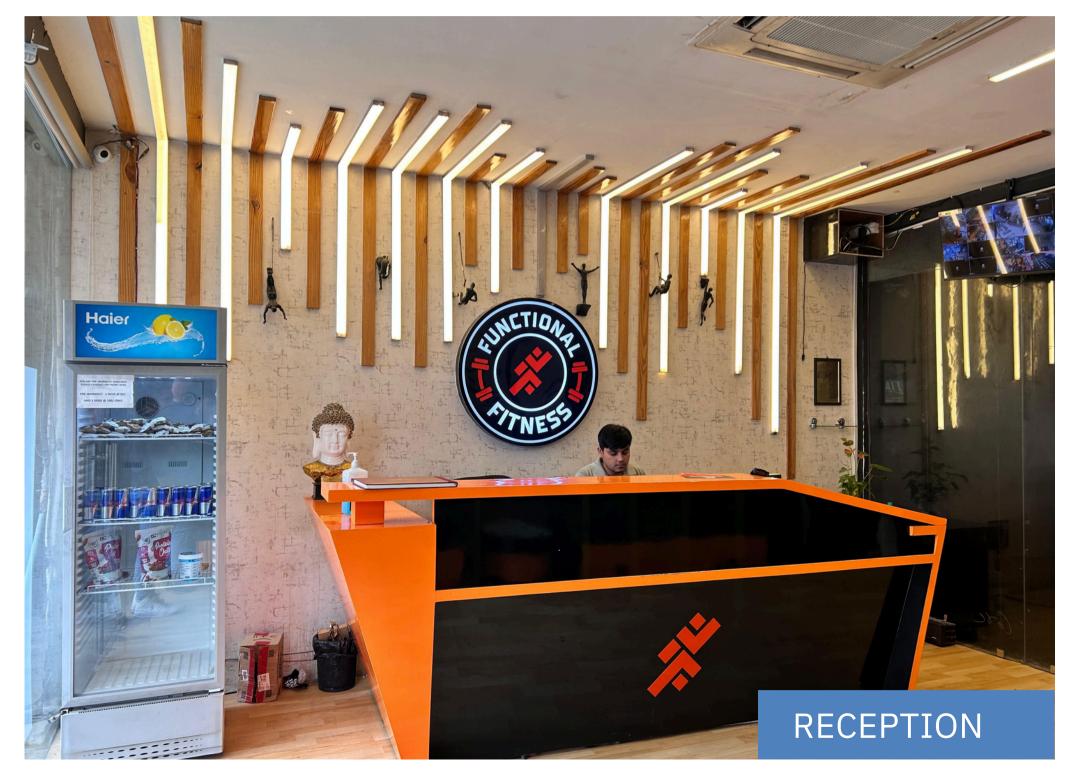

#### **FUNCTIONAL FITNESS**

#### Project Type-COMMERCIAL

**Area** -8,000 SQFT

Scope - Design and build

**Timeline** -90 Working days

**Location** - GHAZIABAD