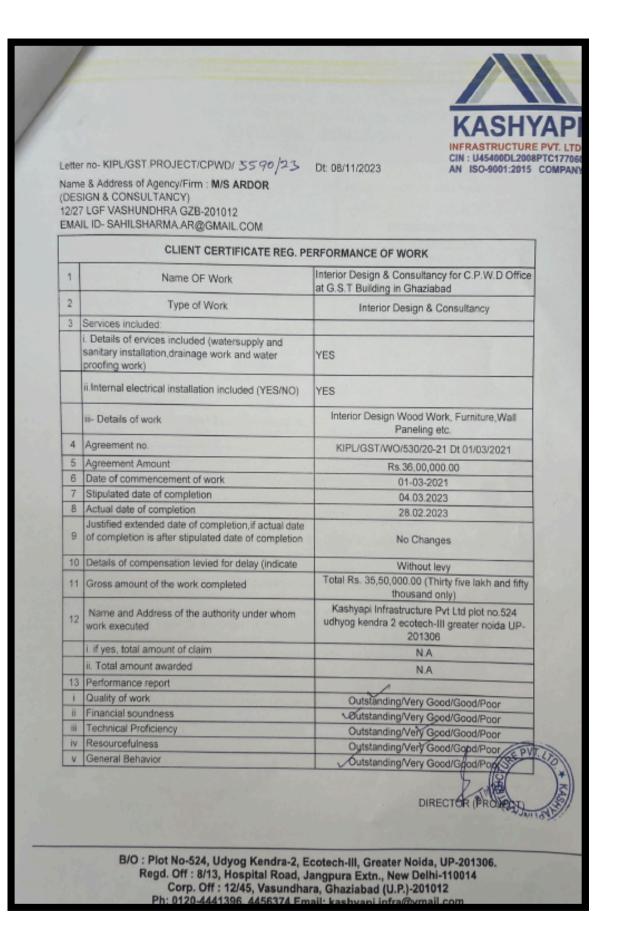

## C.P.W.D

## C.P.W.D

Project Type - Govt project

**Area** -2,200 SQFT

Scope - Design

Timeline -75 days

**Location** – Ghaziabad

**Project Type** - commercial

Area -400 SQFT

#### Project Type-Commercial

**Area** -5,000 SQFT

Scope - Design and build

Timeline -180 days

**Location** – sahibabad

Project Type - Govt project

**Area** -2,200 SQFT

Scope - Design and build

Timeline -75 days

**Location** – Ghaziabad