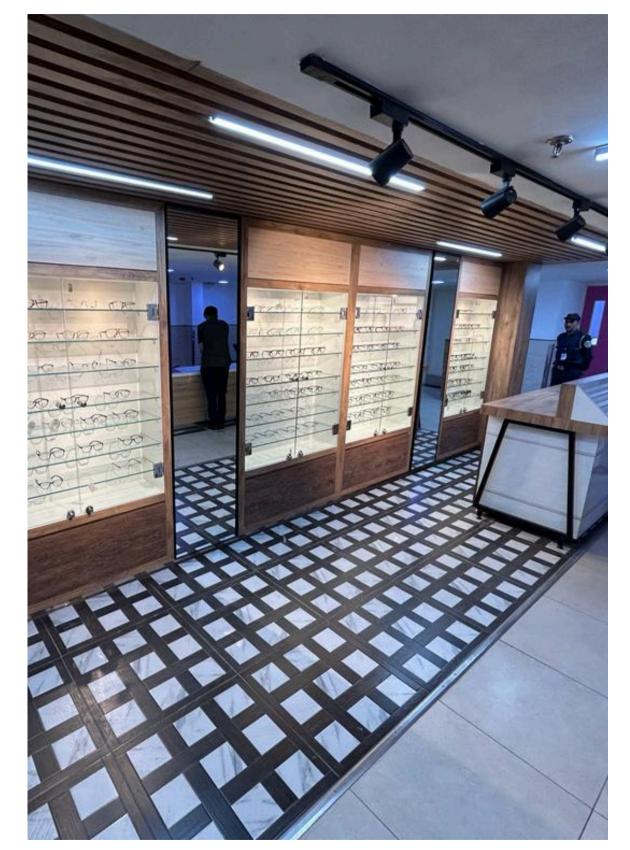

#### SANTOSH MEDICAL EYEWARE LENSKART

**Project Type** - commercial

Area -400 SQFT

Scope - Design

Timeline -30 days

**Location** - Ghaziabad