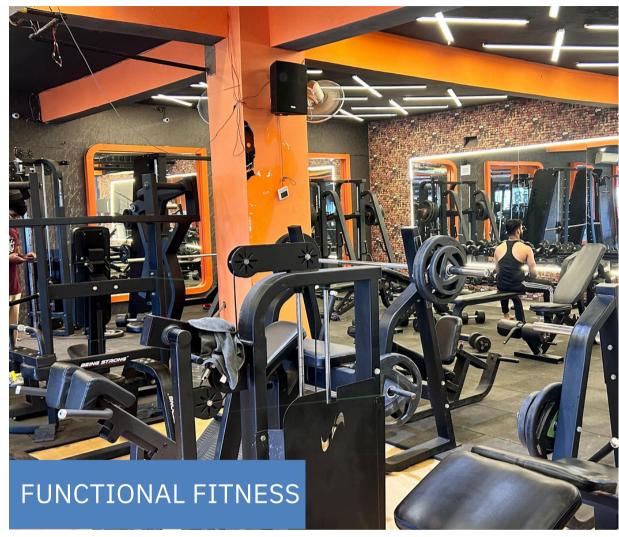

n key



Mr. Hemant (ATS), Area-1680 Sq.Ft., Interior Work



Flow more (sahibabad), Area-5000 Sq.Ft., Interior Work



HONDA CARS PVT LTD (greater noida), 1,00,000 SQ. FT

## **HANDOVERS**



HONDA CARS PVT LTD (greater noida), 1,00,000 SQ. FT



Mr. Mishra (Indirapuram), Area-2830 Sq.Ft., Interior Work



Mr. Tarun (Cleo Country), Area-2200 Sq.Ft., Interior Work



# INDEX



| Name of Client (Commercial) | Year       |
|-----------------------------|------------|
| Tech Mahindra               | 2022-2023  |
| Santosh Medical             | 2023       |
| Flow More                   | 2022-2023  |
| CPWD                        | 2022-2023  |
| Vista bay                   | 2020-2021  |
| Honda Admin                 | working on |
| Honda R&D                   | Working on |



## WORK











#### Project Type-COMMERCIAL

**Area** -8,000 SQFT

Scope - Design and build

**Timeline** -90 Working days

**Location** - GHAZIABAD



#### **FUNCTIONAL FITNESS**





#### Project Type-COMMERCIAL

**Area** -8,000 SQFT

Scope - Design and build

**Timeline** -90 Working days

**Location** - GHAZIABAD









#### Project Type-COMMERCIAL

**Area** -8,000 SQFT

Scope - Design and build

**Timeline** -90 Working days

**Location** - GHAZIABAD



### **FUNCTIONAL FITNESS**





#### **TECH MAHINDRA**

Project Type-CORPORATE

**Area** -60,000 SQFT

Scope - Design and build

**Timeline** -90 Working days

**Location** - Noida











#### **TECH MAHINDRA**

Project Type-CORPORATE

**Area** -60,000 SQFT

Scope - Design and build

**Timeline** -90 Working days

**Location** - Noida