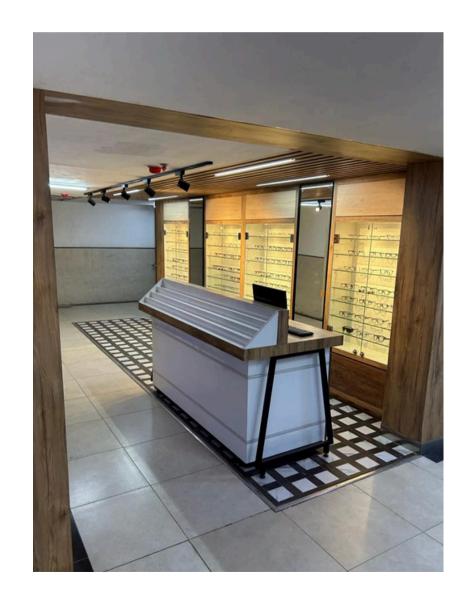

#### SANTOSH MEDICAL EYEWARE LENSKART

**Project Type** - commercial

Area -400 SQFT

Scope - Design

Timeline -30 days

**Location** - Ghaziabad