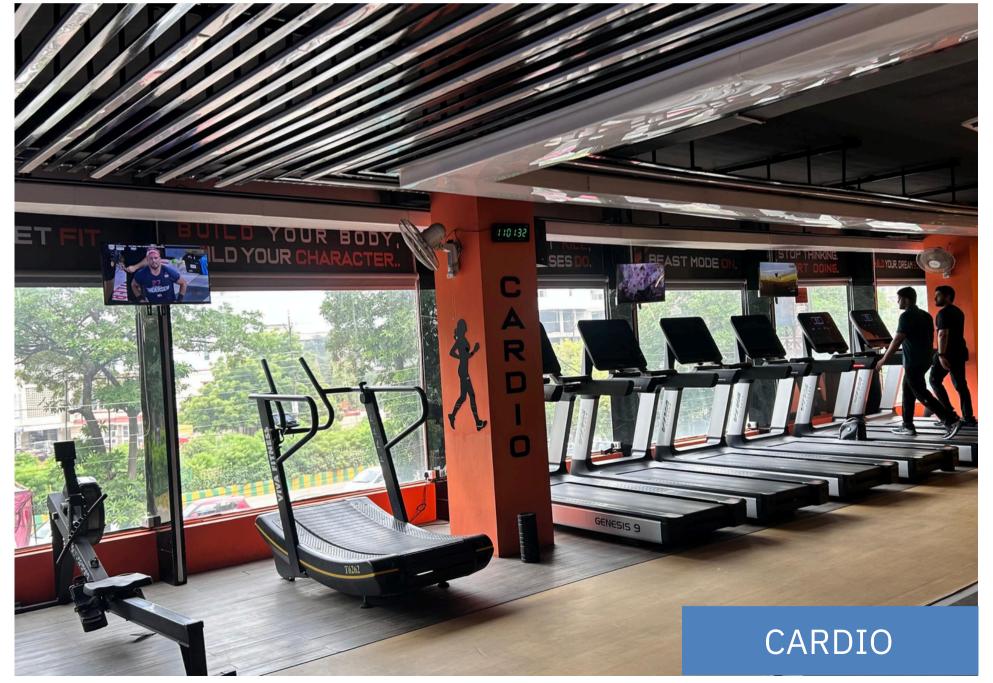

Tarun (Cleo Country), Area-2200 Sq.Ft., Interior Work



# INDEX



| Name of Client (Commercial) | Year       |
|-----------------------------|------------|
| Tech Mahindra               | 2022-2023  |
| Santosh Medical             | 2023       |
| Flow More                   | 2022-2023  |
| CPWD                        | 2022-2023  |
| Vista bay                   | 2020-2021  |
| Honda Admin                 | working on |
| Honda R&D                   | Working on |



## WORK











#### Project Type-COMMERCIAL

**Area** -8,000 SQFT

Scope - Design and build

**Timeline** -90 Working days

**Location** - GHAZIABAD



#### **FUNCTIONAL FITNESS**





#### Project Type-COMMERCIAL

**Area** -8,000 SQFT

Scope - Design and build

**Timeline** -90 Working days

**Location** - GHAZIABAD









#### Project Type-COMMERCIAL

**Area** -8,000 SQFT

Scope - Design and build

**Timeline** -90 Working days

**Location** - GHAZIABAD



### **FUNCTIONAL FITNESS**





#### **TECH MAHINDRA**

Project Type-CORPORATE

**Area** -60,000 SQFT

Scope - Design and build

**Timeline** -90 Working days

**Location** - Noida











#### **TECH MAHINDRA**

Project Type-CORPORATE

**Area** -60,000 SQFT

Scope - Design and build

**Timeline** -90 Working days

**Location** - Noida









#### MR. YOGESH

Project Type-CORPORATE

Area -1500 SQFT

Scope - Design and build

**Timeline** -90 Working days

**Location** – Vashundhra









#### MR. YOGESH

Project Type-CORPORATE

Area -1500 SQFT

Scope - Design and build

**Timeline** -90 Working days

**Location** – Vashundhra









####