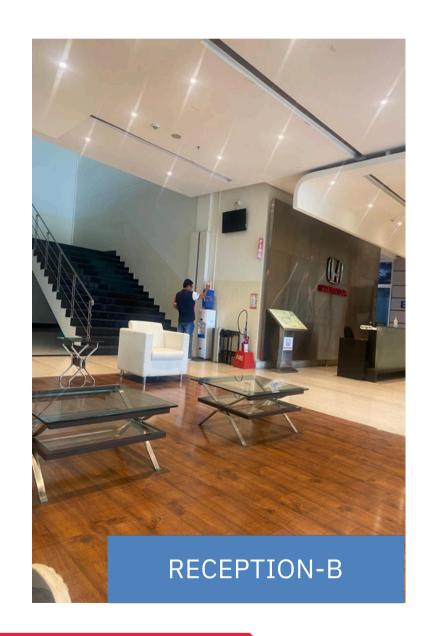

#### **HONDA-CORPORATE OFFICE**

Project Type-CORPORATE

**Area** -1,00,000 SQFT

Scope - Design and build

**Timeline** -90 Working days

**Location** - Noida

#### **HONDA-CORPORATE OFFICE**

Project Type-CORPORATE

-1,00,000 SQFT Area

- Design and build Scope

-90 Working days **Timeline** 

Location - Noida

RECEPTION-A 3Ds