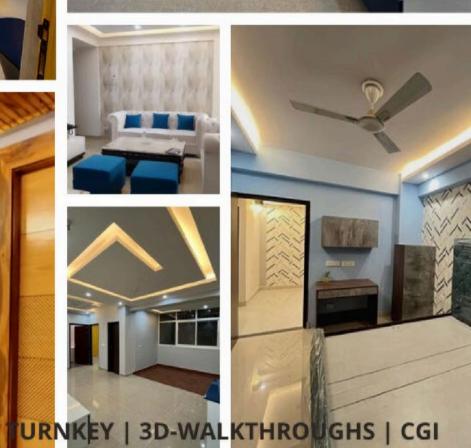

Area -400 SQFT

Scope - Design

Timeline -30 days

**Location** - Ghaziabad









## **PROJECTS**

| Name of Client (Commercial) |  |
|-----------------------------|--|
| Fair Wealth                 |  |
| kashyapi                    |  |
| Power Grid                  |  |
| Rail Vikas Nigam Limited    |  |
| Sobha                       |  |
| SS Group                    |  |
| Honda ISR                   |  |

| Name of Client (Commercial) | Year       |
|-----------------------------|------------|
| Tech Mahindra               | 2022-2023  |
| Santosh Medical             | 2023       |
| Flow More                   | 2022- 2023 |
| CPWD                        | 2022-2023  |
| Honda                       | working on |
| Honda ISR                   | Working on |



























**ARDOR STUDIOS** 











## COMERCIAL





## CONTACT US

# Thank You!

Reach us through our socials



@ardorstudios



12/27, Sector 12, Vasundhara, Ghaziabad,





ardoreardorstudios.in

www.ardorstudios.in