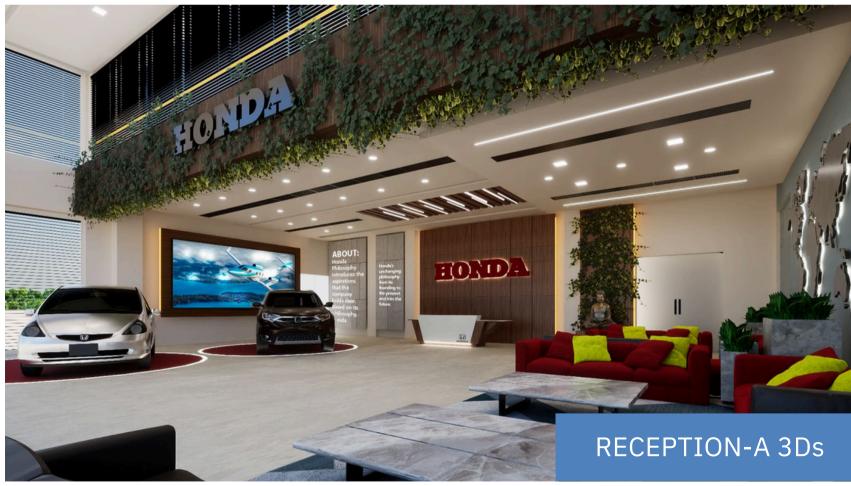

#### **HONDA-CORPORATE OFFICE**

Project Type-CORPORATE

**Area** -1,00,000 SQFT

Scope - Design and build

**Timeline** -90 Working days

**Location** - Noida

#### **HONDA-CORPORATE OFFICE**

Project Type-CORPORATE

-1,00,000 SQFT Area

- Design and build Scope

-90 Working days **Timeline** 

Location - Noida

RECEPTION-A 3Ds

#### Project Type-CORPORATE

**Area** -1,00,000 SQFT

Scope - Design and build

**Timeline** -90 Working days

**Location** - Noida

#### **HONDA-CORPORATE OFFICE**